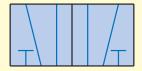

Can be used as a:

- 4-way fully ported valve
- Dual 2-way valves (one N.O. & one N.C.)
- Dual 3-way valves with common exhaust (one N.O. & one N.C.)

Can be used as a:

- 6-way fully ported valve
- Dual 2-way normally closed valve
- Dual 2-way normally open valve
- Dual 3-way normally closed valve
- Dual 3-way normally open valve
- Dual selector valve
- \* R-436 and R-421 are exceptions to the Basic 3