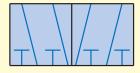

Can be used as a:

- 4-way fully ported valve
- Dual 2-way valves (one N.O. & one N.C.)
- Dual 3-way valves with common exhaust (one N.O. & one N.C.)

Can be used as a:

- 6-way fully ported valve
- Dual 2-way normally closed valve
- Dual 2-way normally open valve
- Dual 3-way normally closed valve
- Dual 3-way normally open valve
- Dual selector valve
- \* R-436 and R-421 are exceptions to the Basic 3