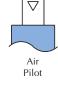

## **Actuation Methods**

Auxilary Pilot

Auxilary Pilot

Pilots "OR"

Piloted

Shuttle Valve & Air Pilot

Delay Out From Air Pilot

Shuttle Valve To Air Pilot