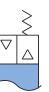

## **Actuation Methods**

Auxilary Pilot

Auxilary Pilot

Pilots "OR"

Piloted

Shuttle Valve & Air Pilot

Delay Out From Air Pilot

Shuttle Valve To Air Pilot

Delay In To Air Pilot

Shuttle Valve To Low Pressure

Low Pressure Air Pilot

Delay To Air Pilot

3 Air Pilots "OR"

Bleed Pressure Pilot

Fluidic Interface Pilot