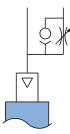

## **Actuation Methods**

Auxilary Pilot

Auxilary Pilot

Pilots "OR"

Piloted

Shuttle Valve & Air Pilot

Delay Out From Air Pilot

Shuttle Valve To Air Pilot

Delay In To Air Pilot

Shuttle Valve To Low Pressure

Low Pressure Air Pilot

Delay To Air Pilot

3 Air Pilots "OR"

Bleed Pressure Pilot

Fluidic Interface Pilot