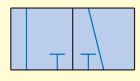

## The 3 Base Modular Valves

Can be used as a:

- · 2-way normally closed valve
- 2-way normally open valve
- 3-way normally closed valve
- 3-way normally open valve
- 3-way diverter valve
- 3-way selector valve