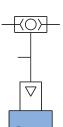

## **Actuation Methods**

Auxilary Pilot

Auxilary Pilot

Pilots "OR"

Piloted

Shuttle Valve & Air Pilot

Delay Out From Air Pilot

Shuttle Valve To Air Pilot

Delay In To Air Pilot

Shuttle Valve To Low Pressure

Low Pressure Air Pilot

Delay To Air Pilot

3 Air Pilots "OR"

Bleed Pressure Pilot

Fluidic Interface Pilot