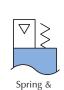

## **Actuation Methods**

Auxilary Pilot

Auxilary Pilot

Pilots "OR"

Piloted

Shuttle Valve & Air Pilot

Delay Out From Air Pilot

Shuttle Valve To Air Pilot

Delay In To Air Pilot

Shuttle Valve To Low Pressure

Low Pressure Air Pilot

Delay To Air Pilot

3 Air Pilots "OR"

Bleed Pressure Pilot

Fluidic Interface Pilot