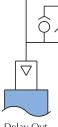

## **Actuation Methods**

Auxilary Pilot

Auxilary Pilot

Pilots "OR"

Piloted

Shuttle Valve & Air Pilot

Delay Out From Air Pilot

Shuttle Valve To Air Pilot

Delay In To Air Pilot

Shuttle Valve To Low Pressure

Low Pressure Air Pilot

Delay To Air Pilot

3 Air Pilots "OR"

Bleed Pressure Pilot

Fluidic Interface Pilot