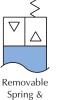

## **Actuation Methods**

Auxilary Pilot

Auxilary Pilot

Pilots "OR"

Piloted

Shuttle Valve & Air Pilot

Delay Out From Air Pilot

Shuttle Valve To Air Pilot

Delay In To Air Pilot

Shuttle Valve To Low Pressure

Low Pressure Air Pilot

Delay To Air Pilot

3 Air Pilots "OR"

Bleed Pressure Pilot

Fluidic Interface Pilot